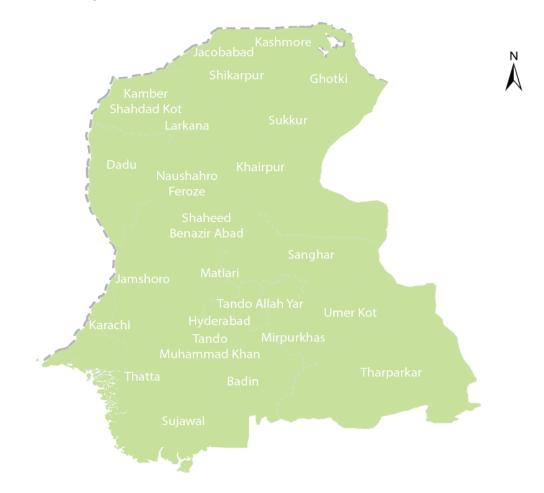

## Sindh Map

| DIVISION                      | KARACHI | HYDERABAD | SUKKUR | SHAHEED<br>BENAZIR ABAD | LARKANA | MIRPUR<br>KHAS | TOTAL |
|-------------------------------|---------|-----------|--------|-------------------------|---------|----------------|-------|
| Heat Stroke<br>Camps by Govt. | 8       | 158       | 37     | 122                     | 85      | 107            | 517   |

## District wise Heat Stroke Camps established By Government of Sindh