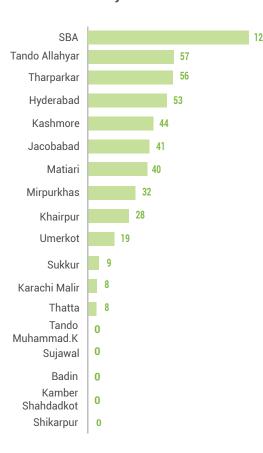

## District Wise Heat Stroke Report

### Heat Stroke Report (Period Covered 1500 hrs 14-04-2025 - 1500 hrs 04-05-2025)

191 41 0 14

Total Number of heatstroke cases treated last 48 Hrs Number of heatstroke cases treated Loss of Livestock

| Sr# | Division                | District                | Number of heatstroke cases treated |        |          | Casualty (if any) |      |        | Loss of Livestock |       |                |                 |       |                  |
|-----|-------------------------|-------------------------|------------------------------------|--------|----------|-------------------|------|--------|-------------------|-------|----------------|-----------------|-------|------------------|
|     |                         |                         | Male                               | Female | Children | Total             | Male | Female | Children          | Total | Goat/<br>Sheep | Buffalo/<br>Cow | Camel | Other<br>Animals |
| 1   | Karachi                 | Karachi Malir           | 0                                  | 0      | 0        | 0                 | 0    | 0      | 0                 | 0     | 0              | 0               | 0     | 0                |
| 2   |                         | Hyderabad*              | 0                                  | 0      | 0        | 0                 | 0    | 0      | 0                 | 0     | 0              | 1               | 0     | 0                |
| 3   |                         | Matiari*                | 1                                  | 0      | 2        | 3                 | 0    | 0      | 0                 | 0     | 0              | 0               | 0     | 0                |
| 4   |                         | Tando Allahyar*         | 5                                  | 3      | 0        | 8                 | 0    | 0      | 0                 | 0     | 0              | 0               | 0     | 0                |
| 5   | Hyderabad               | ТМК*                    | 0                                  | 0      | 0        | 0                 | 0    | 0      | 0                 | 0     | 0              | 0               | 0     | 0                |
| 6   |                         | Thatta*                 | 0                                  | 0      | 0        | 0                 | 0    | 0      | 0                 | 0     | 0              | 0               | 0     | 0                |
| 7   |                         | Sujawal*                | 0                                  | 0      | 0        | 0                 | 0    | 0      | 0                 | 0     | 0              | 0               | 0     | 0                |
| 8   |                         | Badin*                  | 0                                  | 0      | 0        | 0                 | 0    | 0      | o                 | 0     | 0              | 0               | 0     | 0                |
| 9   | Sukkur                  | Sukkur*                 | 0                                  | 0      | 0        | 0                 | 0    | 0      | 0                 | 0     | 1              | 1               | 0     | 0                |
| 10  |                         | Khairpur*               | 6                                  | 2      | 1        | 9                 | 0    | 0      | 0                 | 0     | 4              | 0               | 0     | 0                |
| 11  | Shaheed<br>Benazirabad* | Shaheed<br>Benazirabad* | 112                                | 58     | 1        | 171               | 0    | 0      | 0                 | 0     | 0              | 0               | 0     | 0                |
| 12  |                         | Kamber<br>Shahdadkot*   | 0                                  | 0      | 0        | 0                 | 0    | 0      | o                 | 0     | 0              | 0               | 0     | 0                |
| 13  | Larkana                 | Shikarpur               | 0                                  | 0      | 0        | 0                 | 0    | 0      | 0                 | 0     | 0              | 0               | 0     | 0                |
| 14  |                         | Kashmore*               | 0                                  | 0      | 0        | 0                 | 0    | 0      | 0                 | 0     | 0              | 0               | 0     | 0                |
| 15  |                         | Jacobabad               | 0                                  | 0      | 0        | 0                 | 0    | 0      | 0                 | 0     | 0              | 0               | 0     | 0                |
| 16  |                         | Mirpurkhas*             | 0                                  | 0      | 0        | 0                 | 0    | 0      | 0                 | 0     | 0              | 0               | 0     | 0                |
| 17  | Mirpurkhas              | Umerkot*                | 0                                  | 0      | 0        | 0                 | 0    | 0      | 0                 | 0     | 0              | 0               | 0     | 0                |
| 18  |                         | Tharparkar*             | 0                                  | 0      | 0        | 0                 | 0    | 0      | 0                 | 0     | 7              | 0               | 0     | 0                |
|     |                         | Total                   | 124                                | 63     | 4        | 191               | 0    | 0      | 0                 | 0     | 12             | 2               | 0     | 0                |